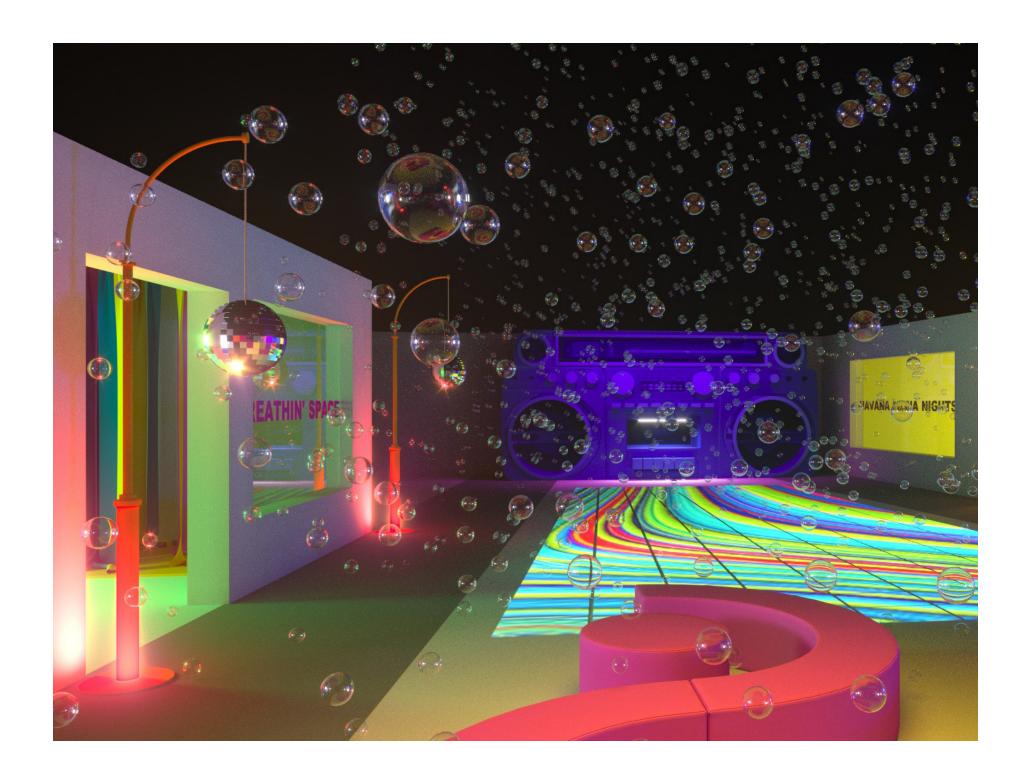

## WEIGHT WATCHERS

Traveling Pop-Up Experience

THE TUPAC SHAKUR EXPERIENCE
Traveling Museum | Oakland