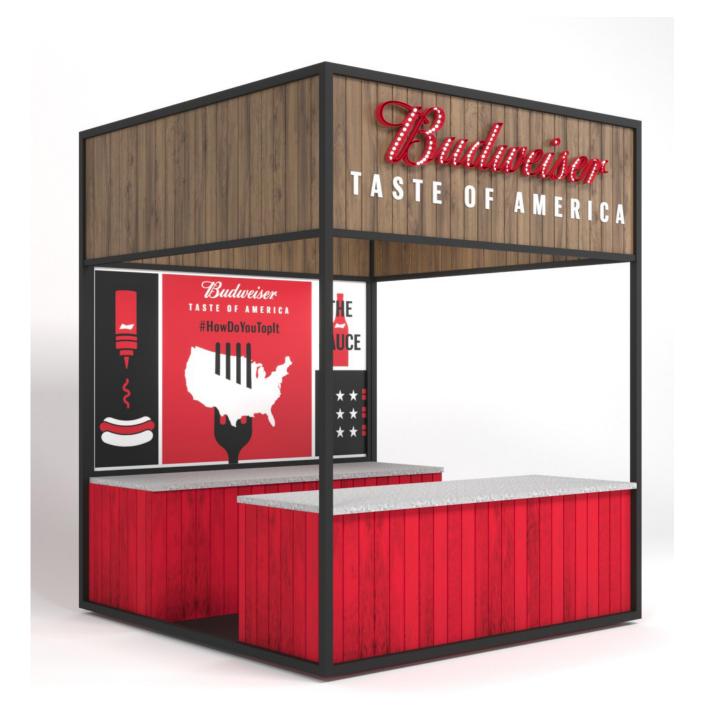

#### **BUDWEISER X MLB**

Pop Up | Traveling

Technology Gallery | Ford Rotunda Dearborn, MI