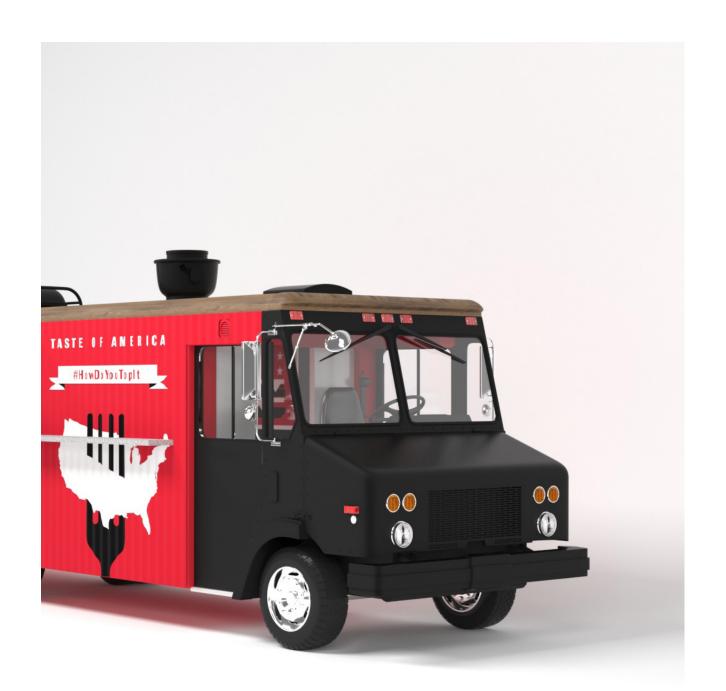

#### **BUDWEISER X MLB**

Pop Up | Traveling

Technology Gallery | Ford Rotunda Dearborn, MI