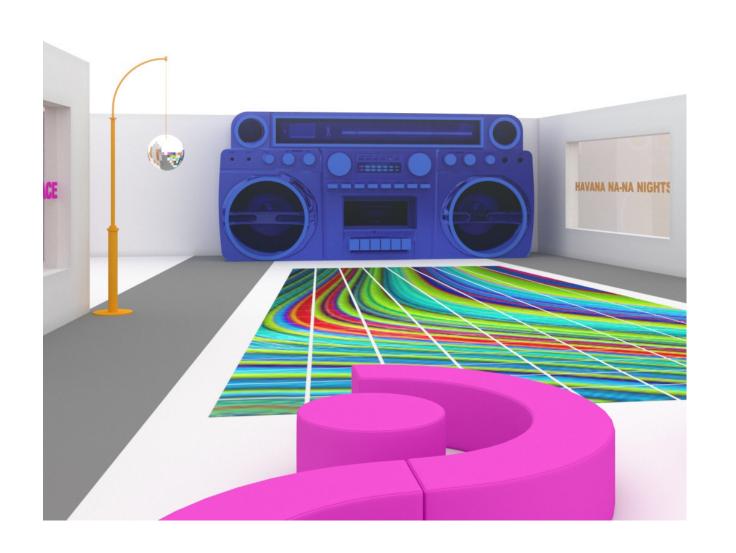

## WEIGHT WATCHERS

Traveling Pop-Up Experience

THE TUPAC SHAKUR EXPERIENCE
Traveling Museum | Oakland