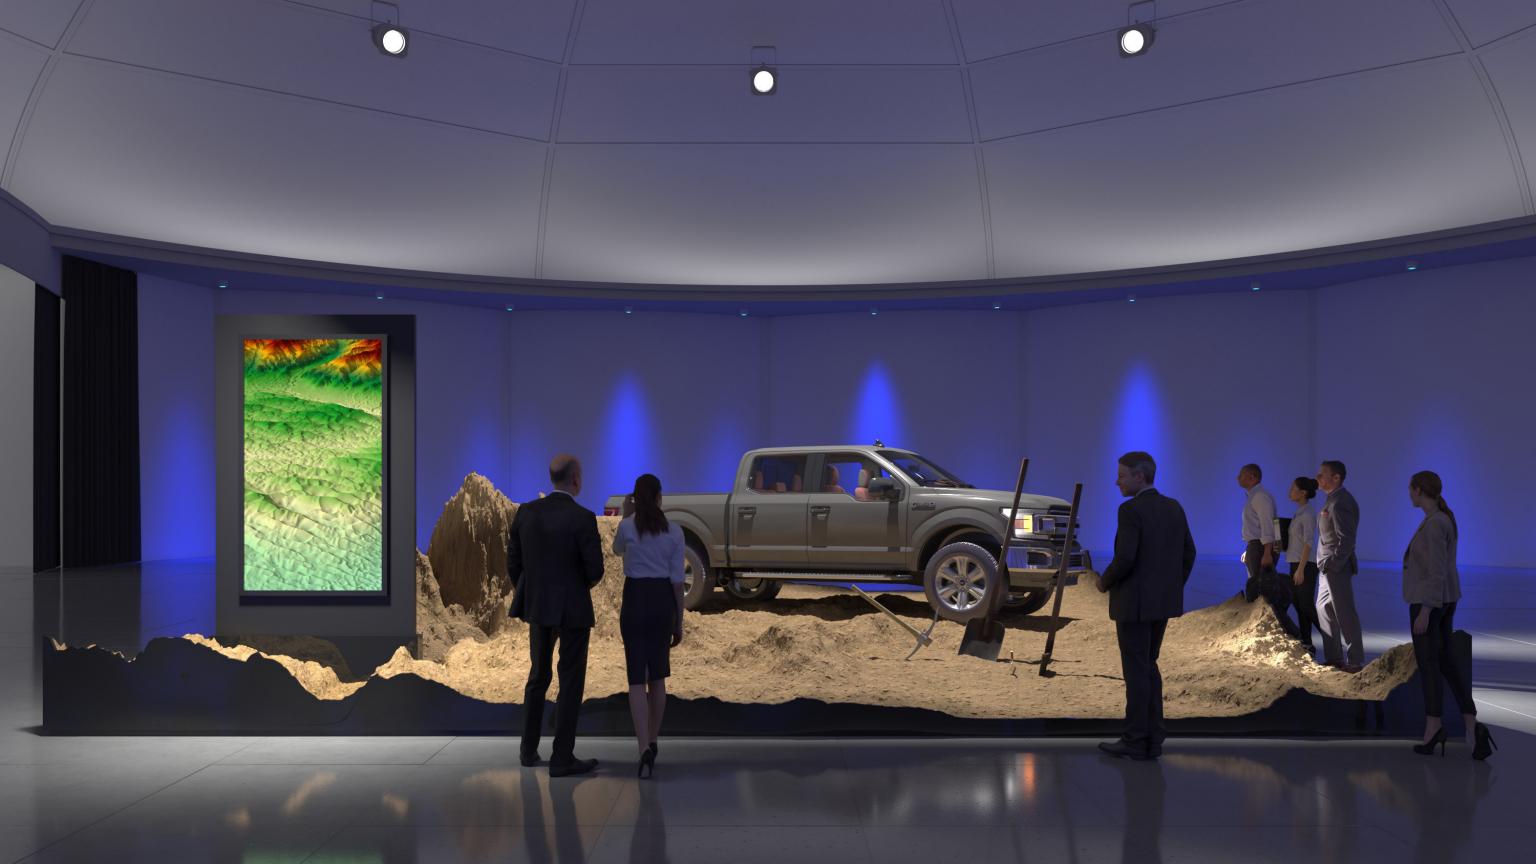

#### **BUDWEISER X MLB**

Pop Up | Traveling

Technology Gallery | Ford Rotunda Dearborn, MI