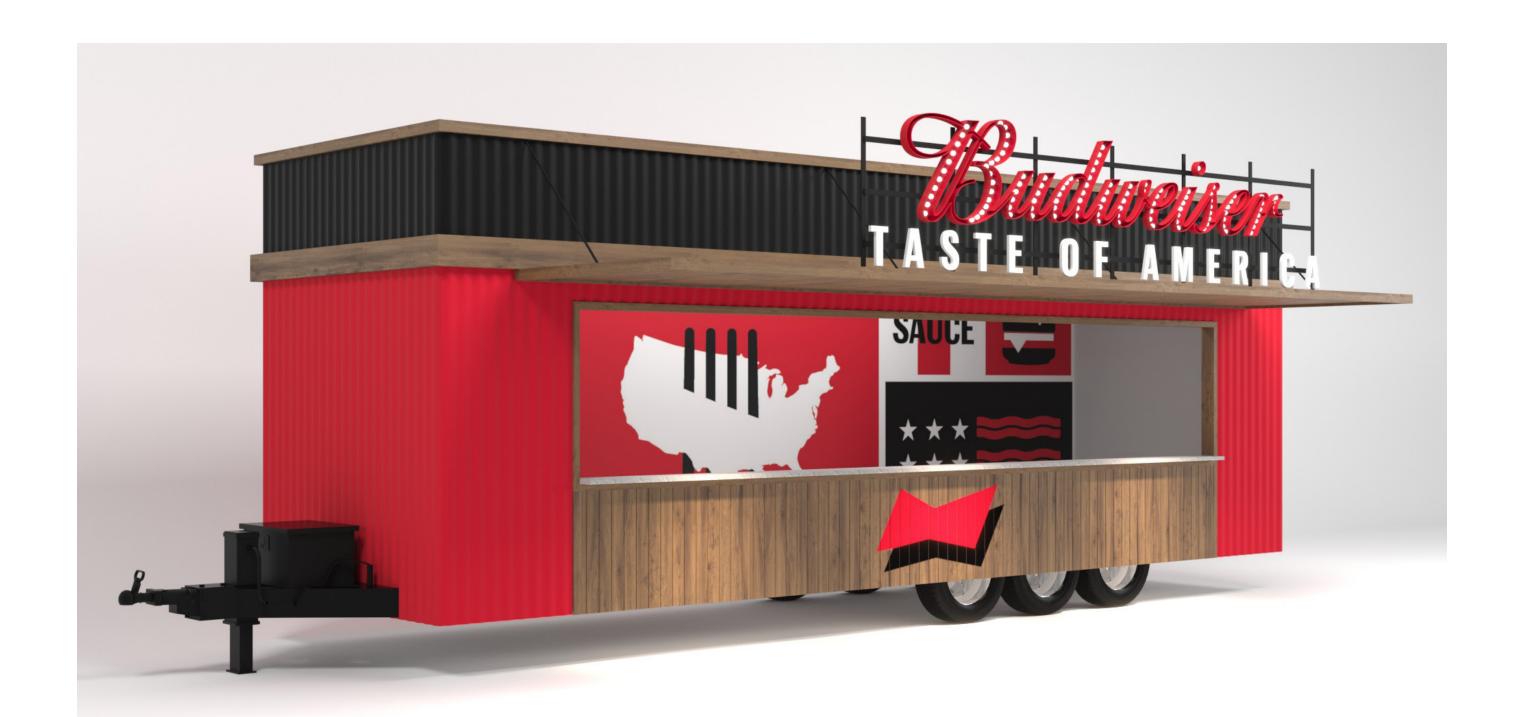

#### **BUDWEISER X MLB**

Pop Up | Traveling

Technology Gallery | Ford Rotunda Dearborn, MI