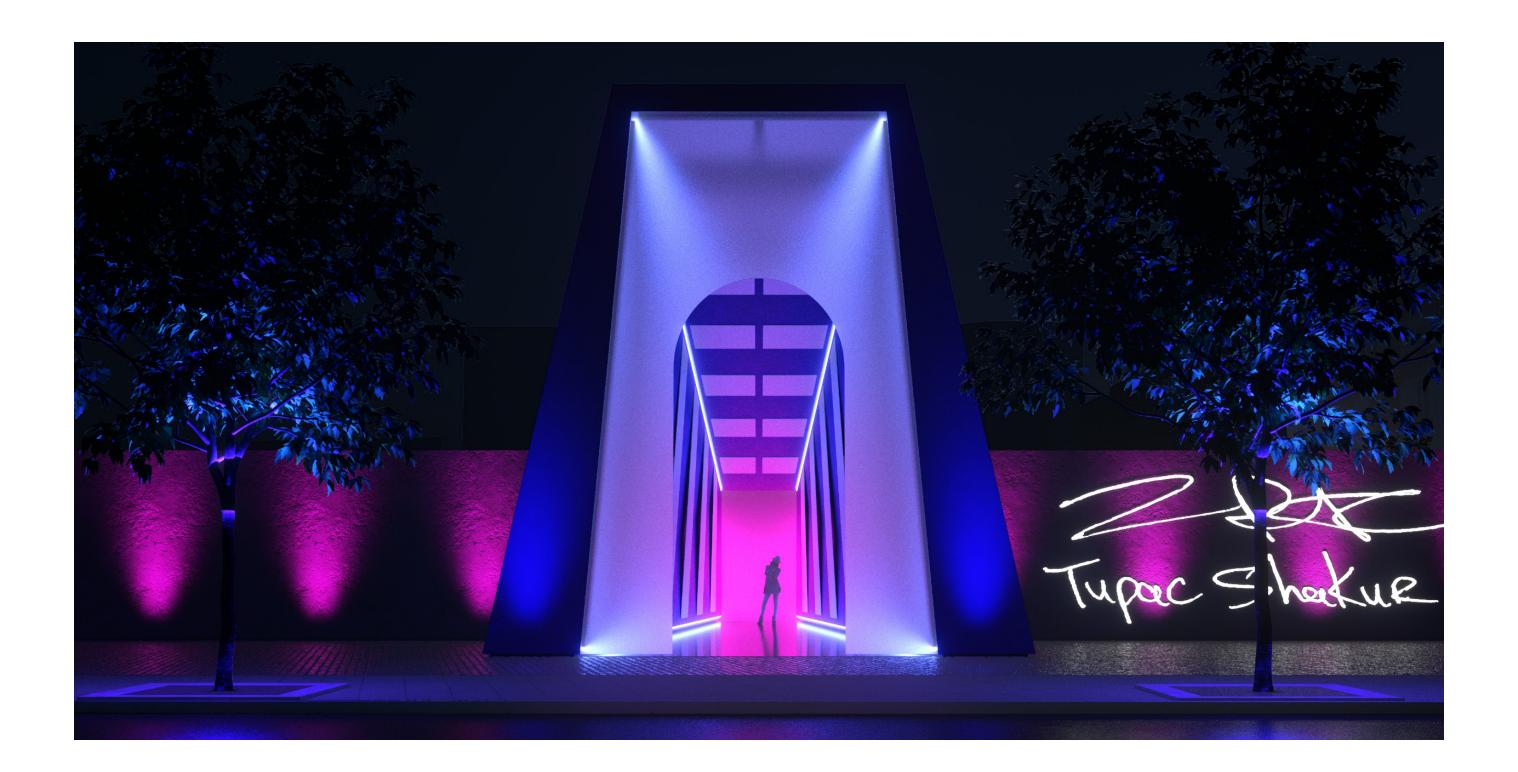

## WEIGHT WATCHERS

Traveling Pop-Up Experience

THE TUPAC SHAKUR EXPERIENCE
Traveling Museum | Oakland