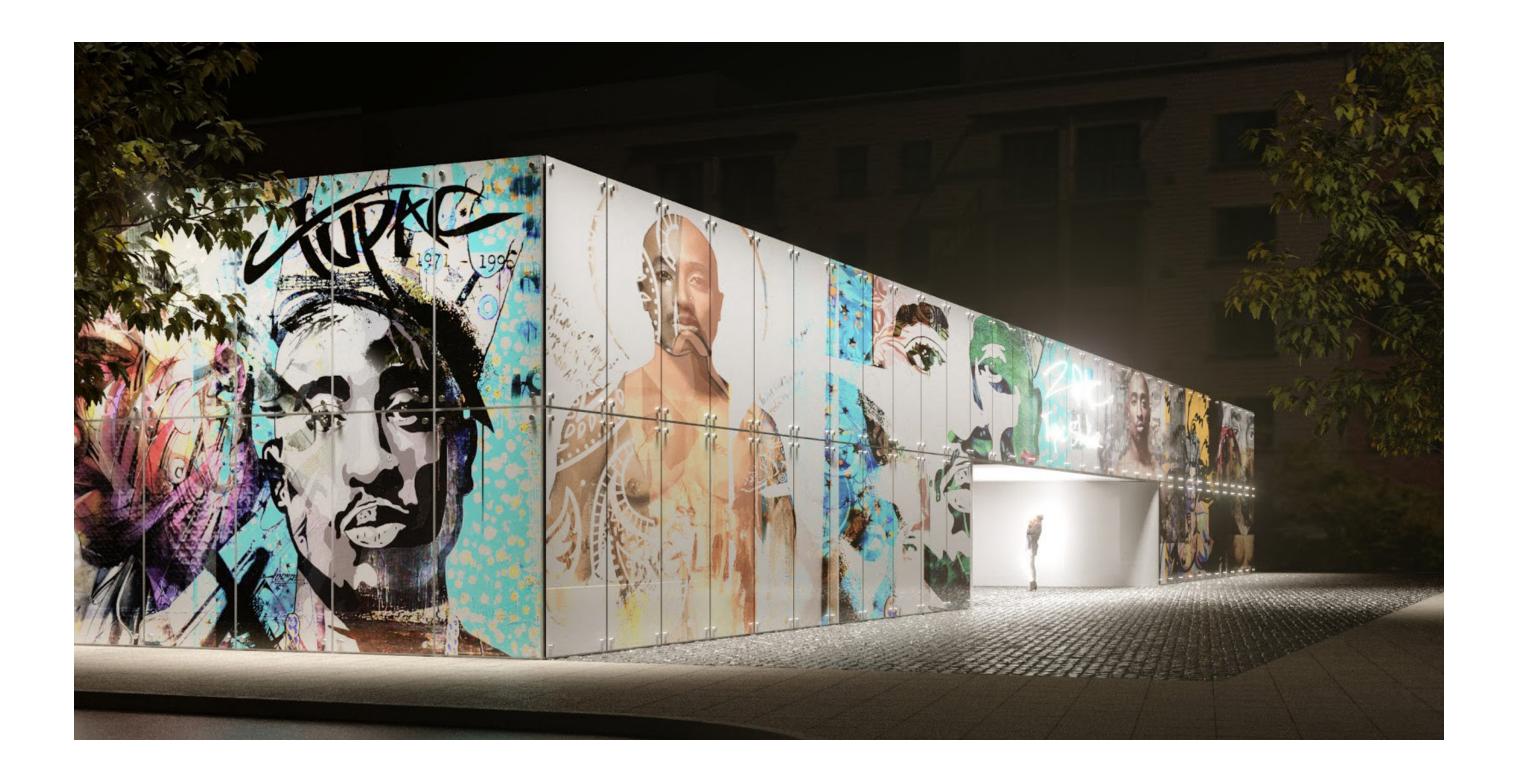

## WEIGHT WATCHERS

Traveling Pop-Up Experience

THE TUPAC SHAKUR EXPERIENCE
Traveling Museum | Oakland