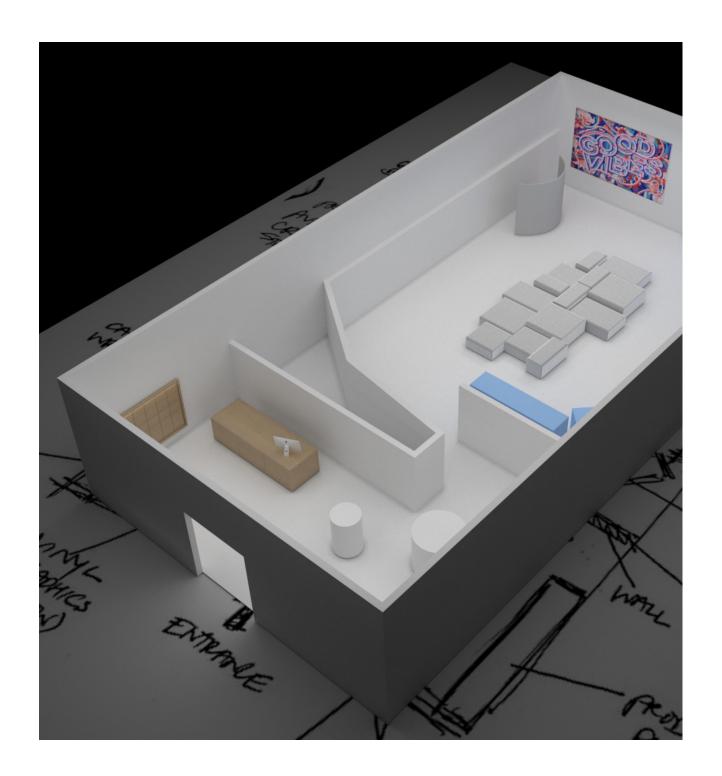

## WEIGHT WATCHERS

Traveling Pop-Up Experience

THE TUPAC SHAKUR EXPERIENCE
Traveling Museum | Oakland