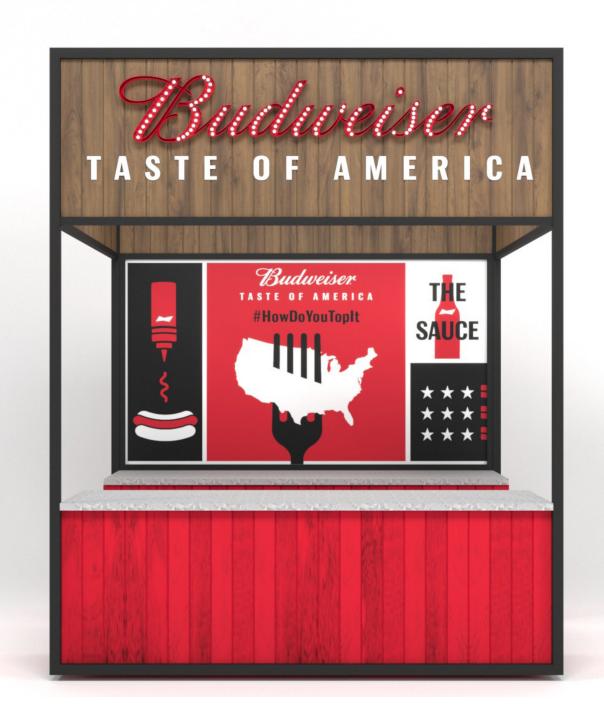

#### **BUDWEISER X MLB**

Pop Up | Traveling

Technology Gallery | Ford Rotunda Dearborn, MI