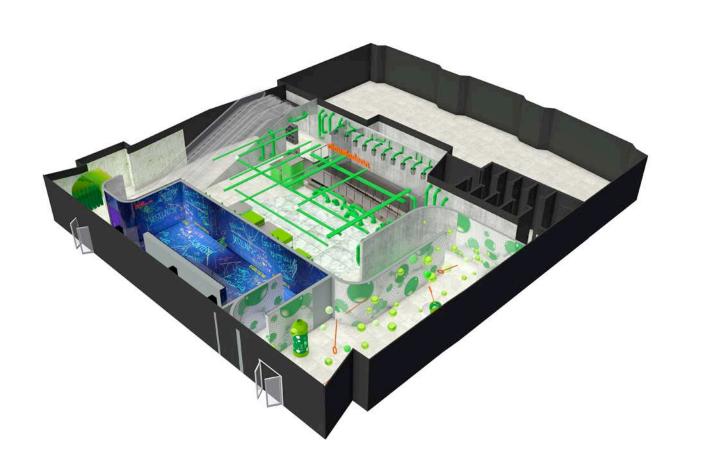

## NICKELODEON SLIME CITY

Touring Experience | Aventura, FL

GS-S1 GROUP SLIME- SECTION 1 Scale: 1/2" = 1'-0"

RT-S1 RETAIL- SECTION 1 Scale: 1/2" = 1'-0"