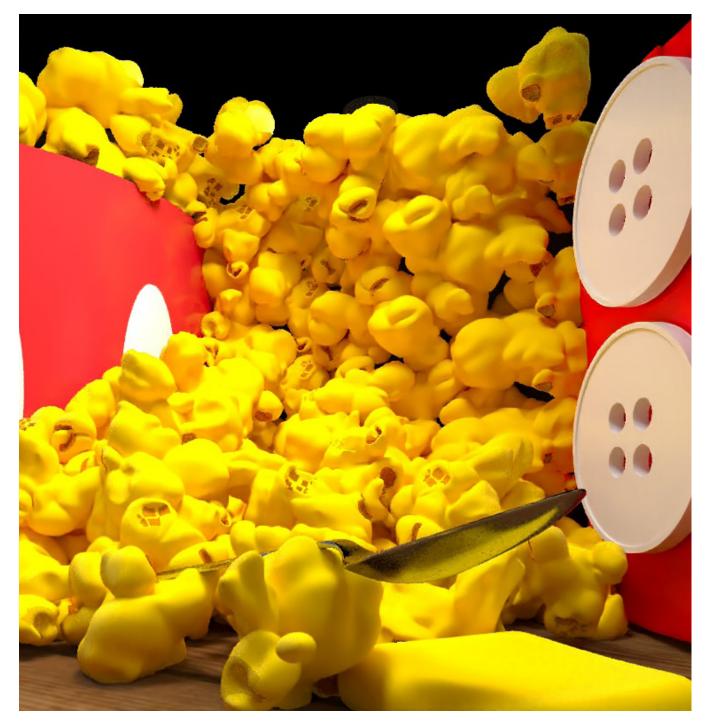

## NICKELODEON SLIME CITY

Touring Experience | Aventura, FL

GS-S1 GROUP SLIME- SECTION 1 Scale: 1/2" = 1'-0"

RT-S1 RETAIL- SECTION 1 Scale: 1/2" = 1'-0"