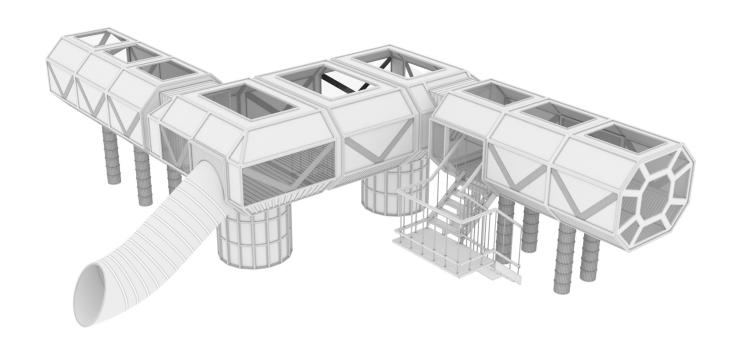

## NICKELODEON SLIME CITY

Touring Experience | Aventura, FL

GS-S1 GROUP SLIME- SECTION 1 Scale: 1/2" = 1'-0"

RT-S1 RETAIL- SECTION 1 Scale: 1/2" = 1'-0"