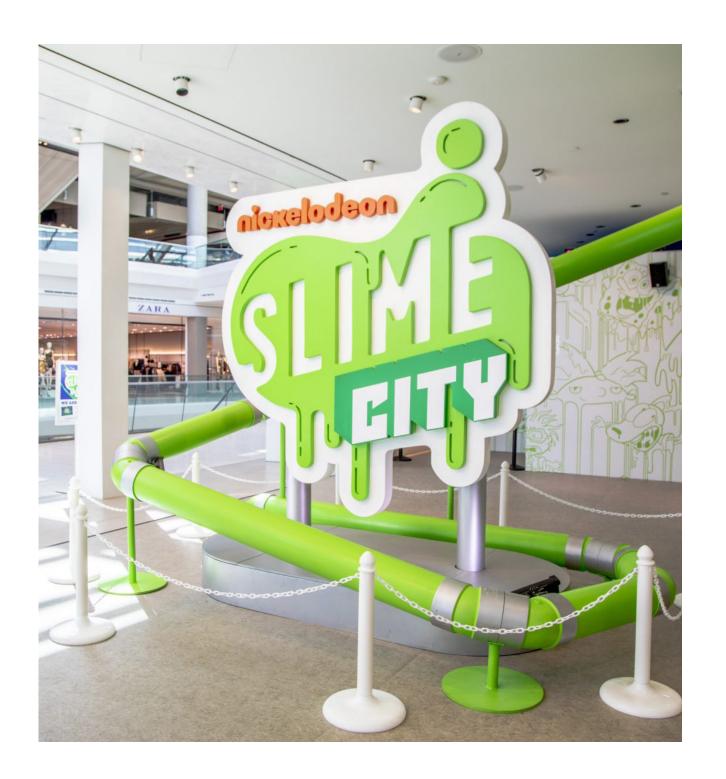

## NICKELODEON SLIME CITY

Touring Experience | Aventura, FL

GS-S1 GROUP SLIME- SECTION 1 Scale: 1/2" = 1'-0"

RT-S1 RETAIL- SECTION 1 Scale: 1/2" = 1'-0"