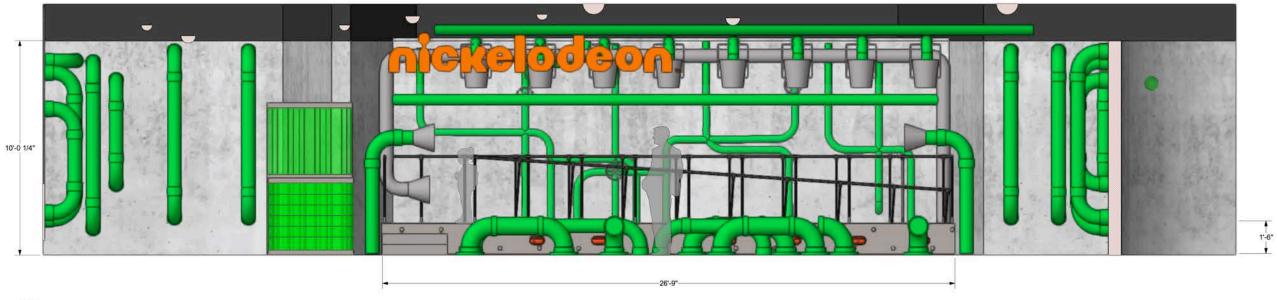

## NICKELODEON SLIME CITY

Touring Experience | Aventura, FL

GS-S1 GROUP SLIME- SECTION 1 Scale: 1/2" = 1'-0"

RT-S1 RETAIL- SECTION 1 Scale: 1/2" = 1'-0"