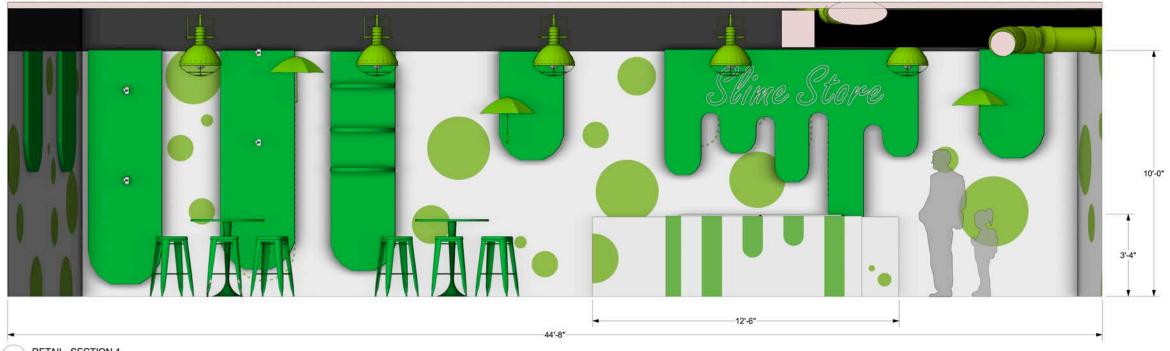

## NICKELODEON SLIME CITY

Touring Experience | Aventura, FL

GS-S1 GROUP SLIME- SECTION 1 Scale: 1/2" = 1'-0"

RT-S1 RETAIL- SECTION 1 Scale: 1/2" = 1'-0"