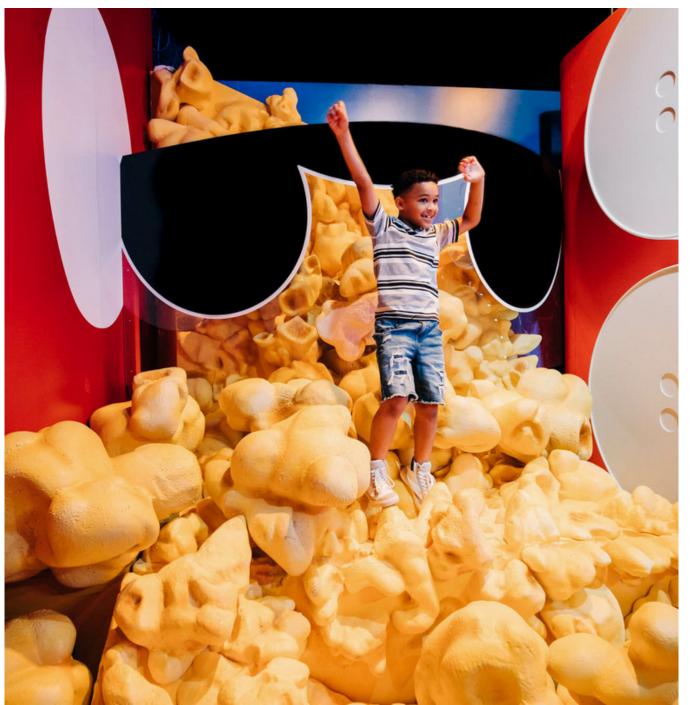

## NICKELODEON SLIME CITY

Touring Experience | Aventura, FL

GS-S1 GROUP SLIME- SECTION 1 Scale: 1/2" = 1'-0"

RT-S1 RETAIL- SECTION 1 Scale: 1/2" = 1'-0"