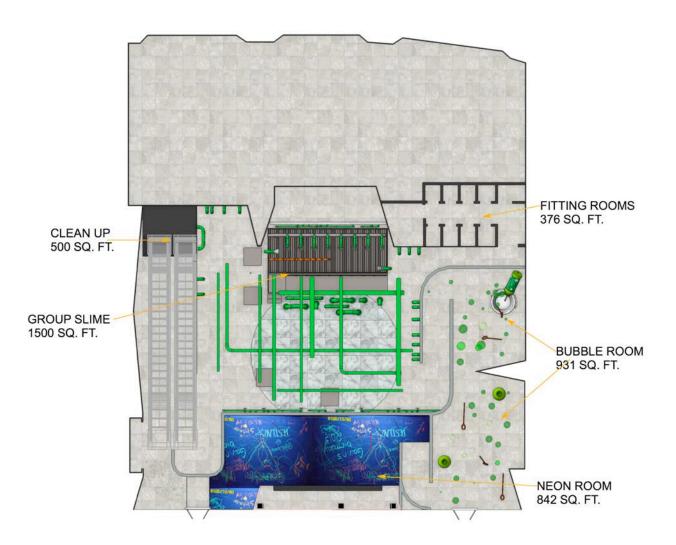

## NICKELODEON SLIME CITY

Touring Experience | Aventura, FL

GS-S1 GROUP SLIME- SECTION 1 Scale: 1/2" = 1'-0"

RT-S1 RETAIL- SECTION 1 Scale: 1/2" = 1'-0"