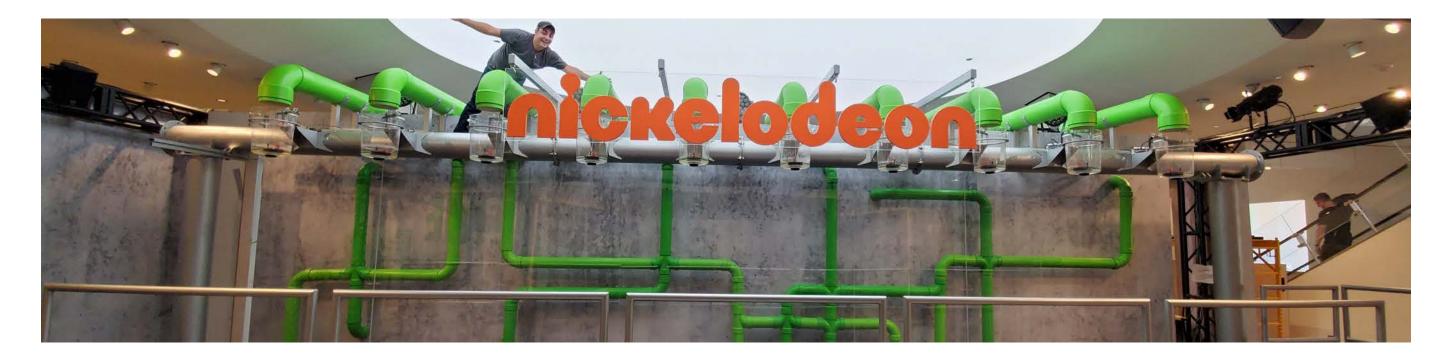

## NICKELODEON SLIME CITY

Touring Experience | Aventura, FL

GS-S1 GROUP SLIME- SECTION 1 Scale: 1/2" = 1'-0"

RT-S1 RETAIL- SECTION 1 Scale: 1/2" = 1'-0"