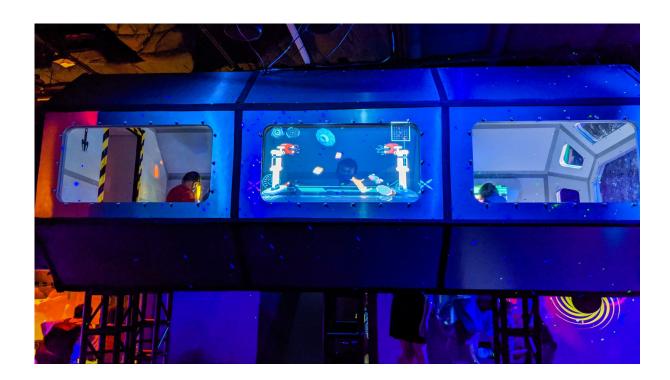

## NICKELODEON SLIME CITY

Touring Experience | Aventura, FL

GS-S1 GROUP SLIME- SECTION 1 Scale: 1/2" = 1'-0"

RT-S1 RETAIL- SECTION 1 Scale: 1/2" = 1'-0"